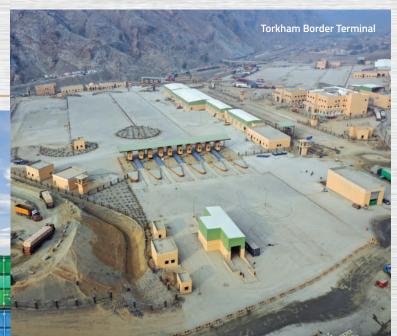

## **Border Terminals**

NLC has set up border terminals to ensure effective border management for regional trade and has provided all requisite infrastructure for government agencies to discharge their respective duties. NLC is operating border terminals at Torkham, Chaman, Ghulam Khan Kaley, Kharlachi, Taftan, Gabd and Wahga. To further streamline the trade activities at borders trade management at Chaman and Torkham have been upgraded under Integrated Transit Trade Management System (ITTMS).

7 Border Terminals

- Torkham
- Kharlachi
- **9** Ghulam Khan Kaley
- ♥ Chaman

- **♀** Taftan
- Gabd