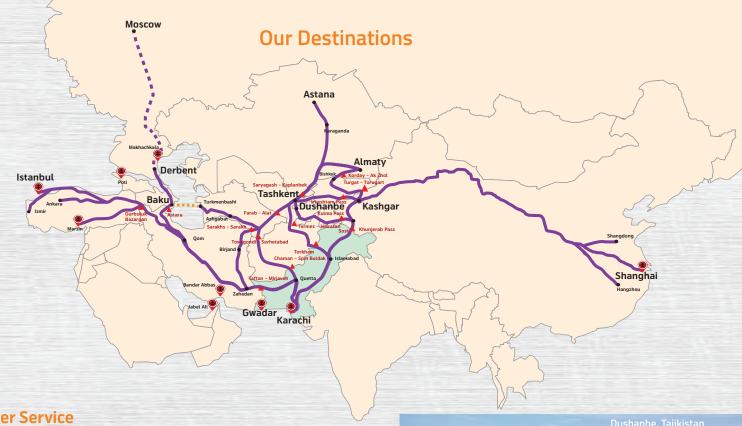

#### **TIR Services**

NLC is at the forefront of building regional connectivity and transforming trade. NLC is extending valuable contributions towards boosting economic activities by ensuring cost-effective and time-efficient movement of goods from the point of origin to the destination. Transports Internationaux Routiers (TIR) system is the key to unlocking new markets and connecting businesses across the region. With the help of TIR operations, NLC now offers an opportunity to business entities to transport their goods by road in 10–20 days from Pakistan to China, Russia, Central Asian Republics, Turkiye and Azerbaijan.

Russia

**Tajikistan** 

Uzbekistan

Kazakhstan

Kyrgyzstan

Turkmenistan

Turkiye

Azerbaijan